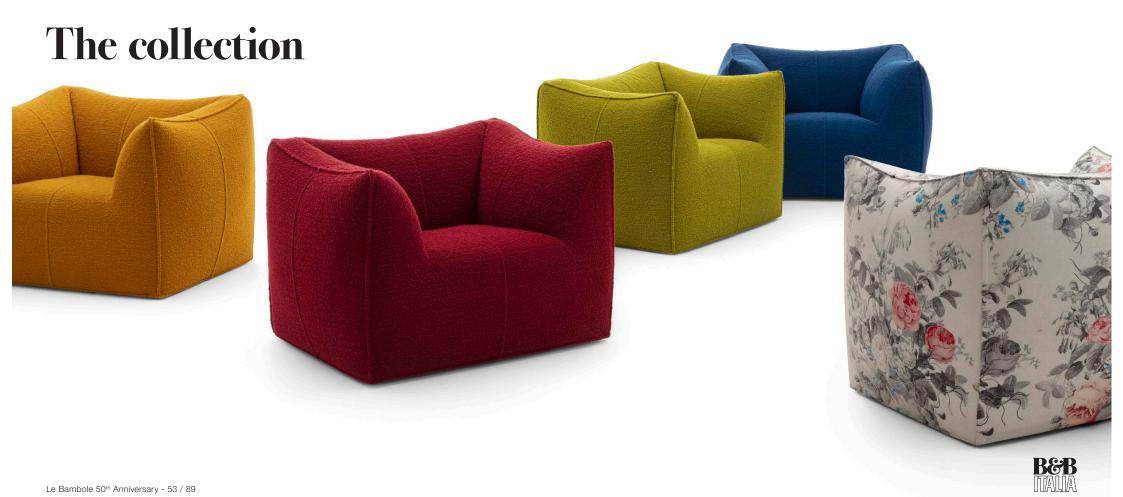

## Comfort

Throughout their history, Le Bambole have seen slight adaptations in shape and construction techniques, proving that they are always able to keep up with the times.

Comfort is a key element of the design and it is guaranteed by a series of clever construction measures despite the fact that the amount of polyurethane used is considerably less.