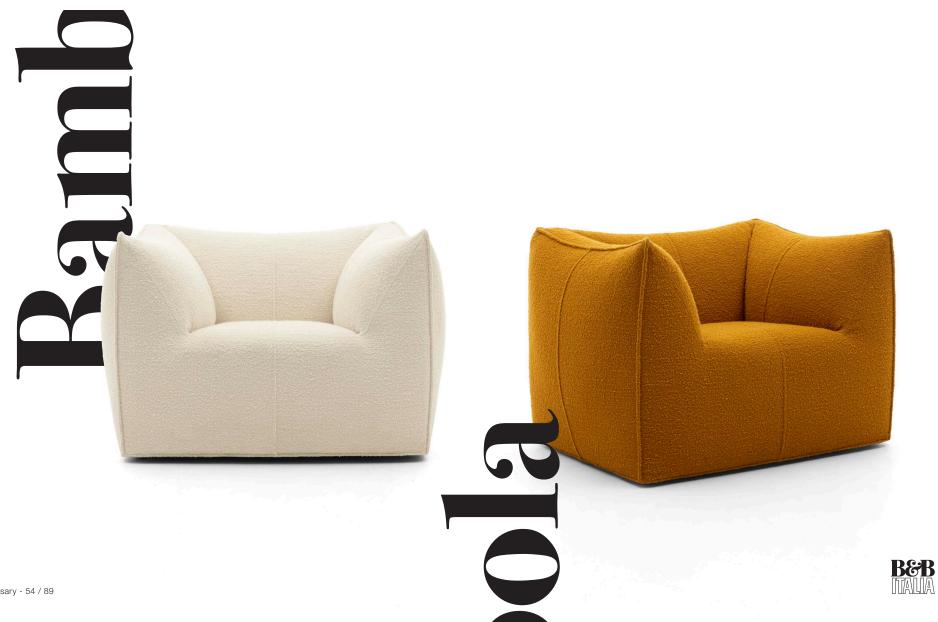

## Comfort

Throughout their history, Le Bambole have seen slight adaptations in shape and construction techniques, proving that they are always able to keep up with the times.

Comfort is a key element of the design and it is guaranteed by a series of clever construction measures despite the fact that the amount of polyurethane used is considerably less.