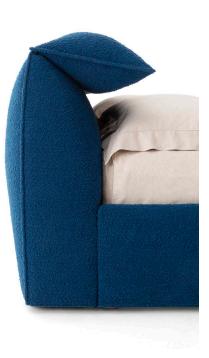

# Bamboletto

The back cushion can be placed in different positions and used as soft support. Thanks to a smart zip it could also be removed.

Le Bambole 50th Anniversary - 61 / 89