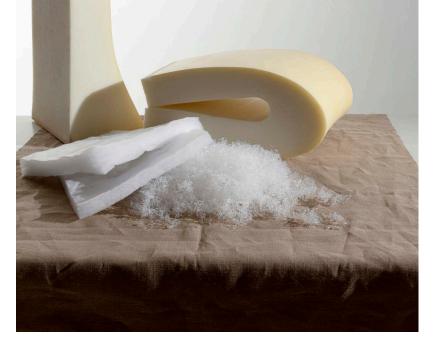

## Sustainability

Whereas in the original construction there was a metal frame drowned into polyurethane, this material is now reduced to a minimum to leave space for latest generations materials.

Recycled polyethylene is now used for the structure while polyurethane and thermoplastic elastomers define geometries and allow comfort and breathability.

A from 100% recyled polyethylene undercover wraps all these materials together.