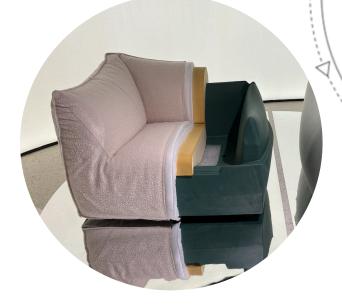

## Sustainability

Whereas in the original construction there was a metal frame drowned into polyurethane, this material is now reduced to a minimum to leave space for latest generations materials.

Recycled polyethylene is now used for the structure while polyurethane and thermoplastic elastomers define geometries and allow comfort and breathability.

A from 100% recyled polyethylene undercover wraps all these materials together.