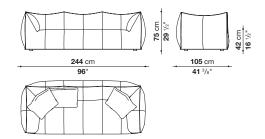

## Technical details

119 cm

**46** 7/8"

LBA1

**75** cm **29** 1/2"

**42** cm **16** <sup>1/2</sup>

91 cm

35 <sup>7</sup>/8"