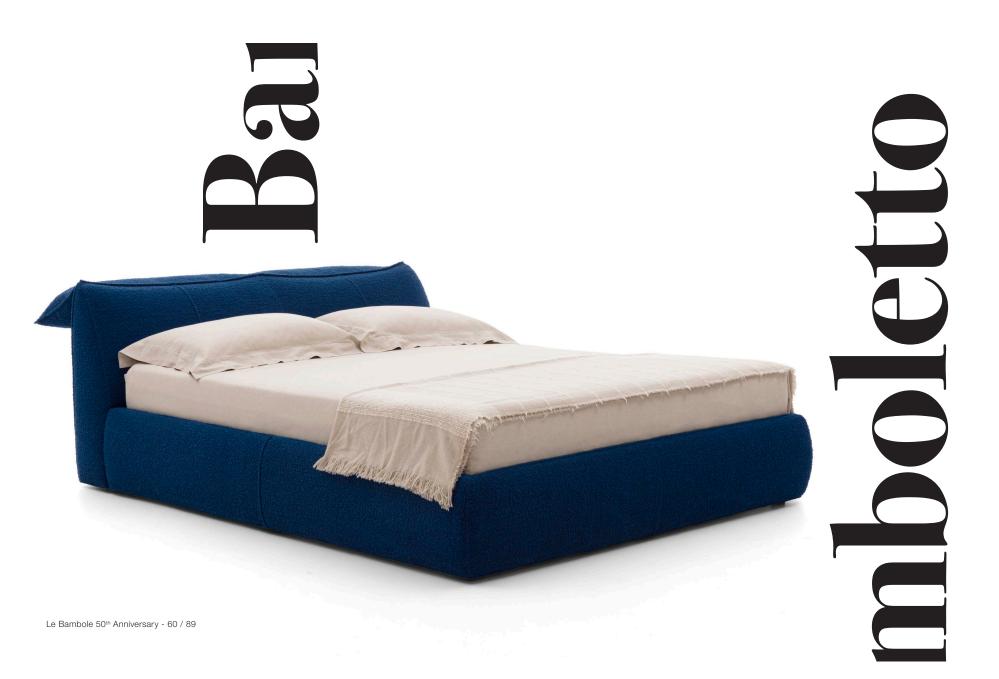

# Bamboletto

The back cushion can be placed in different positions and used as soft support. Thanks to a smart zip it could also be removed.

Le Bambole 50th Anniversary - 61 / 89