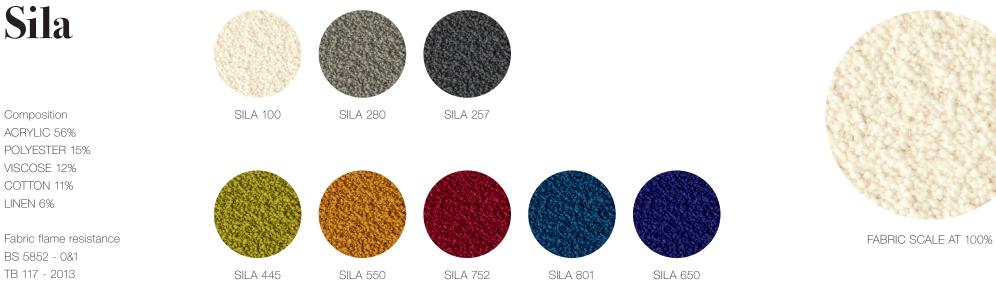

### Sila

Sila, is the new sablé fabric with a mixed fibers composition, available in eight colours chosen by Mario Bellini. Its pleasingly irregular, threedimensional nature amplifies the effect of softness through a studied irregularity that seems reminiscent of natural, spontaneous surfaces. This sensation begins with sight and is completed by touch.

#### Sila

Composition

LINEN 6%