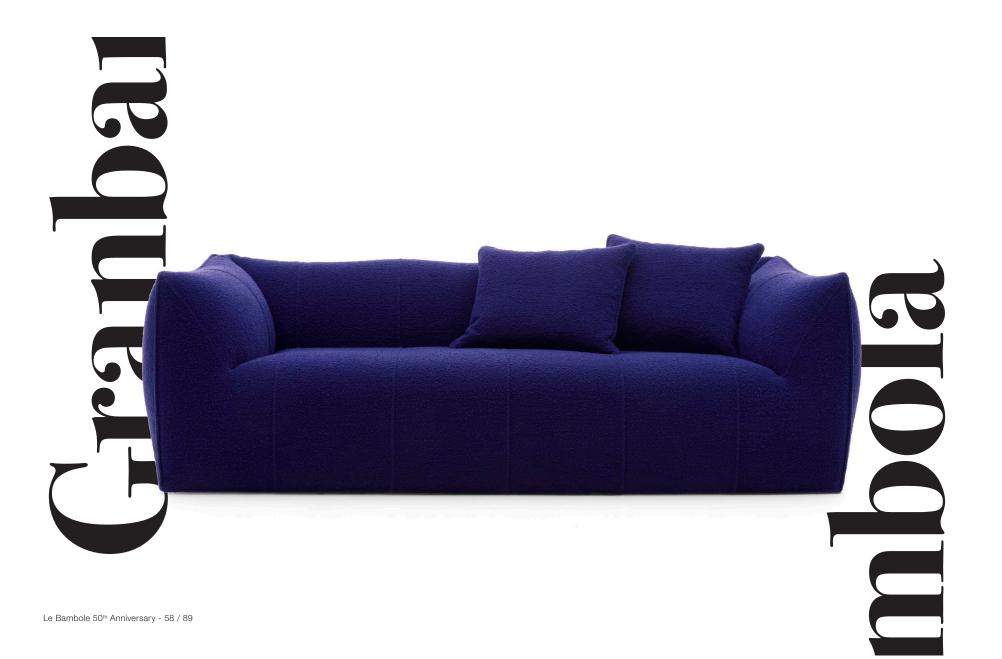

**B&B** ITALIA

R Le Bambole 50th Anniversary - 59 / 89

The new three-seater sofa with a deeper seat, that has earned it the name Granbambola and that aligns more with the new living needs.