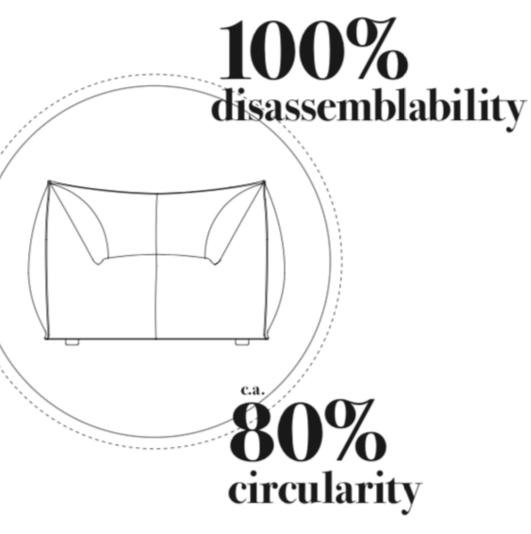

## Sustainability

Whereas in the original construction there was a metal frame drowned into polyurethane, this material is now reduced to a minimum to leave space for latest generations materials.

Recycled polyethylene is now used for the structure while polyurethane and thermoplastic elastomers define geometries and allow comfort and breathability.

A from 100% recyled polyethylene undercover wraps all these materials together.

## >50% input-output recycling materials

Le Bambole 50th Anniversary - 64 / 89