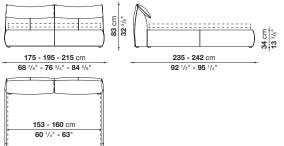

169 cm

**66** 1/2"

**75** cm 29 1/2<sup>=</sup>

**42** cm **16** <sup>1</sup>/<sub>2</sub>"

91 cm

35 <sup>7</sup>/8"

LBA3

Bamboletto

LBL

60 <sup>1</sup>/4" - 63" 180 - 193 - 200 cm 70 <sup>7</sup>/6" - 76" - 78 <sup>3</sup>/4"

Le Bambole 50th Anniversary - 65 / 89