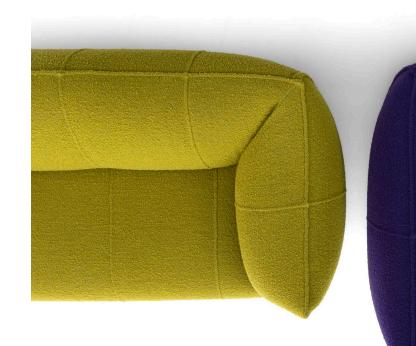

**B&B** ITALIA

R Le Bambole 50th Anniversary - 59 / 89

The new three-seater sofa with a deeper seat, that has earned it the name Granbambola and that aligns more with the new living needs.