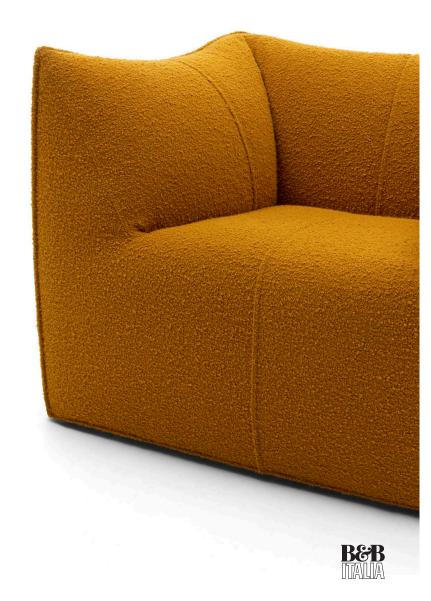

## Comfort

Throughout their history, Le Bambole have seen slight adaptations in shape and construction techniques, proving that they are always able to keep up with the times.

Comfort is a key element of the design and it is guaranteed by a series of clever construction measures despite the fact that the amount of polyurethane used is considerably less.

## Sustainability

Whereas in the original construction there was a metal frame drowned into polyurethane, this material is now reduced to a minimum to leave space for latest generations materials.

Recycled polyethylene is now used for the structure while polyurethane and thermoplastic elastomers define geometries and allow comfort and breathability.