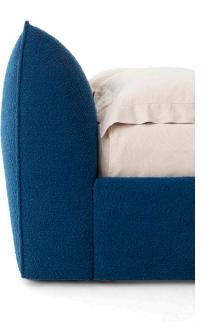

# Bamboletto

The back cushion can be placed in different positions and used as soft support. Thanks to a smart zip it could also be removed.

Le Bambole 50th Anniversary - 61 / 89